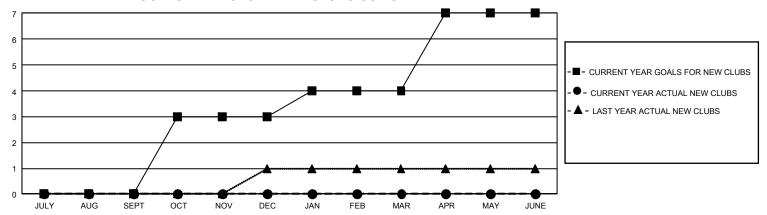

## GMT Constitutional Area 1, Group O

REPORT DOES NOT INCLUDE CLUBS IN UNDISTRICTED AREAS.

| Clubs                 |               |           |               | Members               |                         |                         |                                                    |
|-----------------------|---------------|-----------|---------------|-----------------------|-------------------------|-------------------------|----------------------------------------------------|
| RESULTS FOR 2022-2023 |               |           |               | RESULTS FOR 2022-2023 |                         |                         |                                                    |
| QUARTER               | NEW CLUB GOAL | NEW CLUBS | DROPPED CLUBS | QUARTER MEN           | MBER GROWTH NET<br>GOAL | MEMBER GROWTH<br>ACTUAL | DROPPED MEMBERS<br>ACTUAL (including<br>transfers) |
| JULY/AUG/SEPT         | 0             | 0         | 2             | JULY/AUG/SEPT         | 20                      | 61                      | 78                                                 |
| OCT/NOV/DEC           | 9             | 0         | 0             | OCT/NOV/DEC           | 28                      | 0                       | 0                                                  |
| JAN/FEB/MAR           | 3             | 0         | 0             | JAN/FEB/MAR           | 20                      | 0                       | 0                                                  |
| APR/MAY/JUNE          | 9             | 0         | 0             | APR/MAY/JUNE          | 38                      | 0                       | 0                                                  |

## GOALS AND ACTUAL NEW CLUBS CUMULATIVE