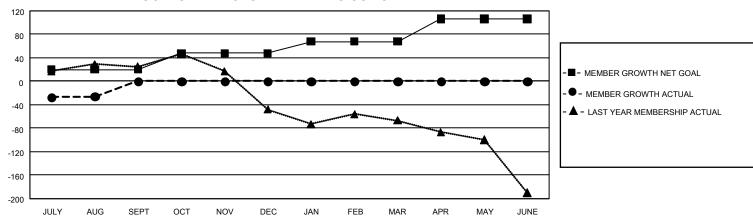

## GMT Constitutional Area 1, Group O

REPORT DOES NOT INCLUDE CLUBS IN UNDISTRICTED AREAS.

| Clubs                 |               |           |               | Members               |                         |                         |                                                    |
|-----------------------|---------------|-----------|---------------|-----------------------|-------------------------|-------------------------|----------------------------------------------------|
| RESULTS FOR 2022-2023 |               |           |               | RESULTS FOR 2022-2023 |                         |                         |                                                    |
| QUARTER               | NEW CLUB GOAL | NEW CLUBS | DROPPED CLUBS | QUARTER MEN           | MBER GROWTH NET<br>GOAL | MEMBER GROWTH<br>ACTUAL | DROPPED MEMBERS<br>ACTUAL (including<br>transfers) |
| JULY/AUG/SEPT         | 0             | 0         | 2             | JULY/AUG/SEPT         | 20                      | 61                      | 78                                                 |
| OCT/NOV/DEC           | 9             | 0         | 0             | OCT/NOV/DEC           | 28                      | 0                       | 0                                                  |
| JAN/FEB/MAR           | 3             | 0         | 0             | JAN/FEB/MAR           | 20                      | 0                       | 0                                                  |
| APR/MAY/JUNE          | 9             | 0         | 0             | APR/MAY/JUNE          | 38                      | 0                       | 0                                                  |

## GOALS AND ACTUAL MEMBERS CUMULATIVE

| DROPPED CLUBS: 2 |    | 29 CLUBS OF 148 ADDED 1 OR<br>MORE NEW MEMBERS | GENDER DISTRIBUTION                 |                |  |
|------------------|----|------------------------------------------------|-------------------------------------|----------------|--|
|                  |    | MORE NEW MEMBERS                               | MALE                                | 2,474 (62.98%) |  |
|                  |    |                                                | FEMALE                              | 1,454 (37.02%) |  |
| DROPPED MEMBERS  |    |                                                | NON BINARY                          | 0 (0.00%)      |  |
| DECEASED         | 11 |                                                | PREFER NOT TO ANSWER                | 0 (0.00%)      |  |
| CLUB CANCELLED   | 5  |                                                | TOTAL FAMILY UNIT MEMBERS 86        |                |  |
| OTHER            | 62 | CLICK HERE FOR                                 |                                     | -              |  |
| TOTAL            | 78 | CUMULATIVE MEMBERSHIP DATA                     | FAMILY MEMBERS PAYING HALF DUES 444 |                |  |